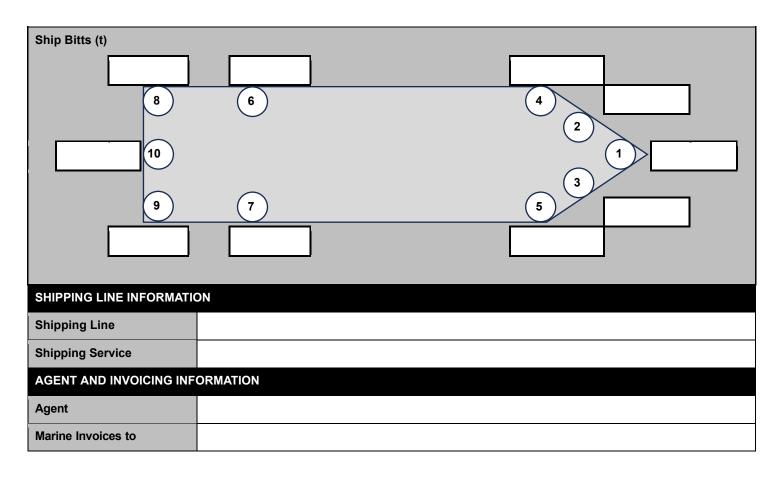

m)        |      |            |      |           |  |
| Thrusters          |  |  | Fwd Thruster Power (kw |  |                      | v)                       |      | Aft Thrust | er F | Power(kw) |  |
| Propellor          |  |  | N°                     |  | Propellor type       |                          |      |            |      |           |  |
| Azipod             |  |  | N°                     |  |                      | Turn                     |      |            |      |           |  |
| Engine Type        |  |  | N°                     |  |                      | Total Engine Output (kw) |      |            |      |           |  |
| Rudder Type        |  |  |                        |  |                      | No. of Rudders           |      |            |      |           |  |